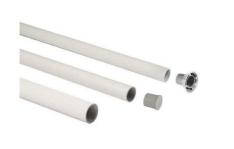

# n. TUBO24X20-01 n. TUBO26X22-01 n. TUBO31X26-01

RIGID TUBES FOR FORMWORK

## 3. Intended usage

This rigid tube can be used to achieve forming in building of concrete structures, like placement of cable channels and watering pipes, eliminates the need to build wood forms, and ensures strength and reliability for the structures. Available in three sizes to suit most configurations in bars of 2 m.