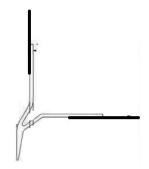

#### 1. Product name

PVC corner with mesh with eaves

### 2. Technical characteristic

PVC corner with eaves acts for an exact and robust termination of render with dripnose at roller shutter casings underside of balconies, windows lintels, plinth weatherings without profiles etc. The mesh has to be filled holohedral. Thanks to protection foil, the profile after assembling is clear and aesthetically finished.