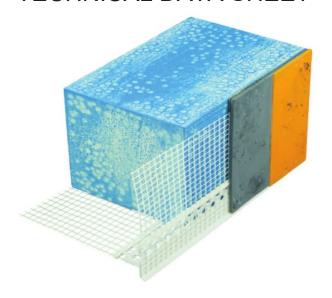

#### 1. Product name

PVC corner with mesh with eaves

### 2. Technical characteristic

PVC corner with eaves acts for an exact and robust termination of render with dripnose at roller shutter casings underside of balconies, windows lintels, plinth weatherings without profiles etc. The mesh has to be filled holohedral. Thanks to protection foil, the profile after assembling is clear and aesthetically finished.