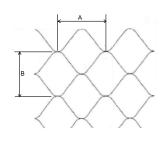

| Property                                               | Standard                   | Unit            | Values    |
|--------------------------------------------------------|----------------------------|-----------------|-----------|
| Nominal sheet thickness after texturing                | EN 1849-2<br>EN ISO 9863-1 | mm              | 1.3(±0.1) |
| Tensile Strength of strips (Without perforation)       | TS EN ISO 10319            | kN/m            | ≽16       |
| Tensile Strength of strips (With perforation)          | TS EN ISO 10319            | kN/m            | ≥9.6      |
| Weld shear strength<br>(Tested on nonperforated strip) | EN ISO 13426-1 (A)         | kN/m            | ≽16       |
| Weld peel strength<br>(Tested on nonperforated strip)  | EN ISO 13426-1 (B)         | kN/m            | ≽6        |
| Carbon black content                                   | EN 53375-2<br>ISO 18553    | %               | ≽1.3      |
| Cell dimensions                                        | -                          | mm              | A250/B200 |
| Cell area                                              | -                          | cm <sup>2</sup> | ≥250      |
| PE Polymer density                                     | EN ISO 1183                | g/cm³           | ≥0.935    |