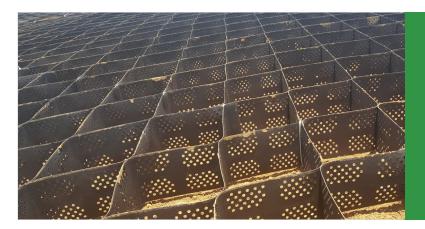

ForCell is a 3D geosynthetic material in honeycomb shape which is manufactured by ultrasonic welding of adjacent PE perforated strips allows drainage between neigbour cells.

ForCell 330/100 E Technical Properties

production control tests and other tests applied at acredited

**Retaining Structures** 

**Erosion Control** 

Dams

Canals

Landfill

Liquid Landfill

The products are sent on pallets and covered with stretch wrap. Products should be stored under cover so that they are not affected by water, oil, mud, sunlight, heat and fire sources. ForCell 330/100 weld distance 330 mm Strip height 100 mm