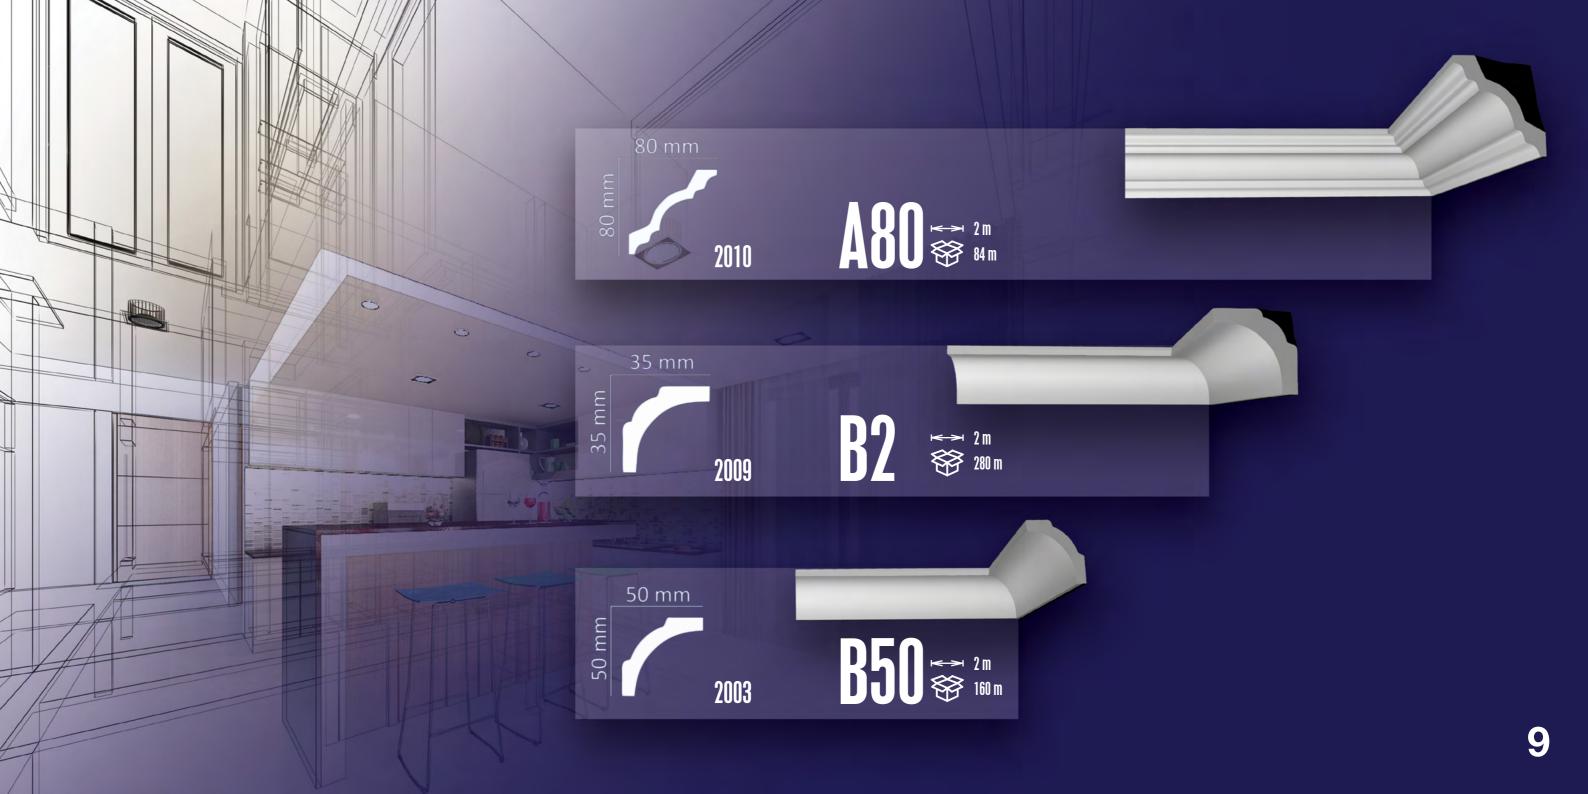

|                                                                  | В2    | B 50 | F 40        | D 50  | E 25       | G 25       |  |
|------------------------------------------------------------------|-------|------|-------------|-------|------------|------------|--|
| Wall decoration                                                  | 4+    | +    |             |       |            | ())) + mal |  |
| Ceiling decoration                                               | + - ] | +    | +           | +     | +          | +          |  |
| Indirect lighting                                                |       |      |             |       |            |            |  |
| Wire hiding                                                      | +     | +    | +           | T + 1 |            | 4          |  |
| Scratch covering on walls and ceilings                           |       |      | Very little | +     | The second | +          |  |
| Covering of damages and deformations                             | 1     |      | +           | +     |            |            |  |
| Elimination of imperfections when joining                        |       |      | +           | +     | +          | +          |  |
| Wallpaper decoration                                             |       |      |             |       |            | THE        |  |
| Picture frame imitation                                          | 4     |      | 1           |       | +          | +          |  |
| Door frame decoration                                            | A     |      | # 1         |       |            | 11/4       |  |
| Window frame decoration                                          |       |      | #11         |       |            | TILE       |  |
| Decoration of wall to wall joint                                 | +     | +    |             |       |            | + \        |  |
| Decoration of wall to ceiling joint                              | +     | +    | +           | +14   | +          | 1+1        |  |
| Decoration of wall elements: cabinets, kitchen elements, shelves | +     | +    | +           | +     | +          | 1          |  |