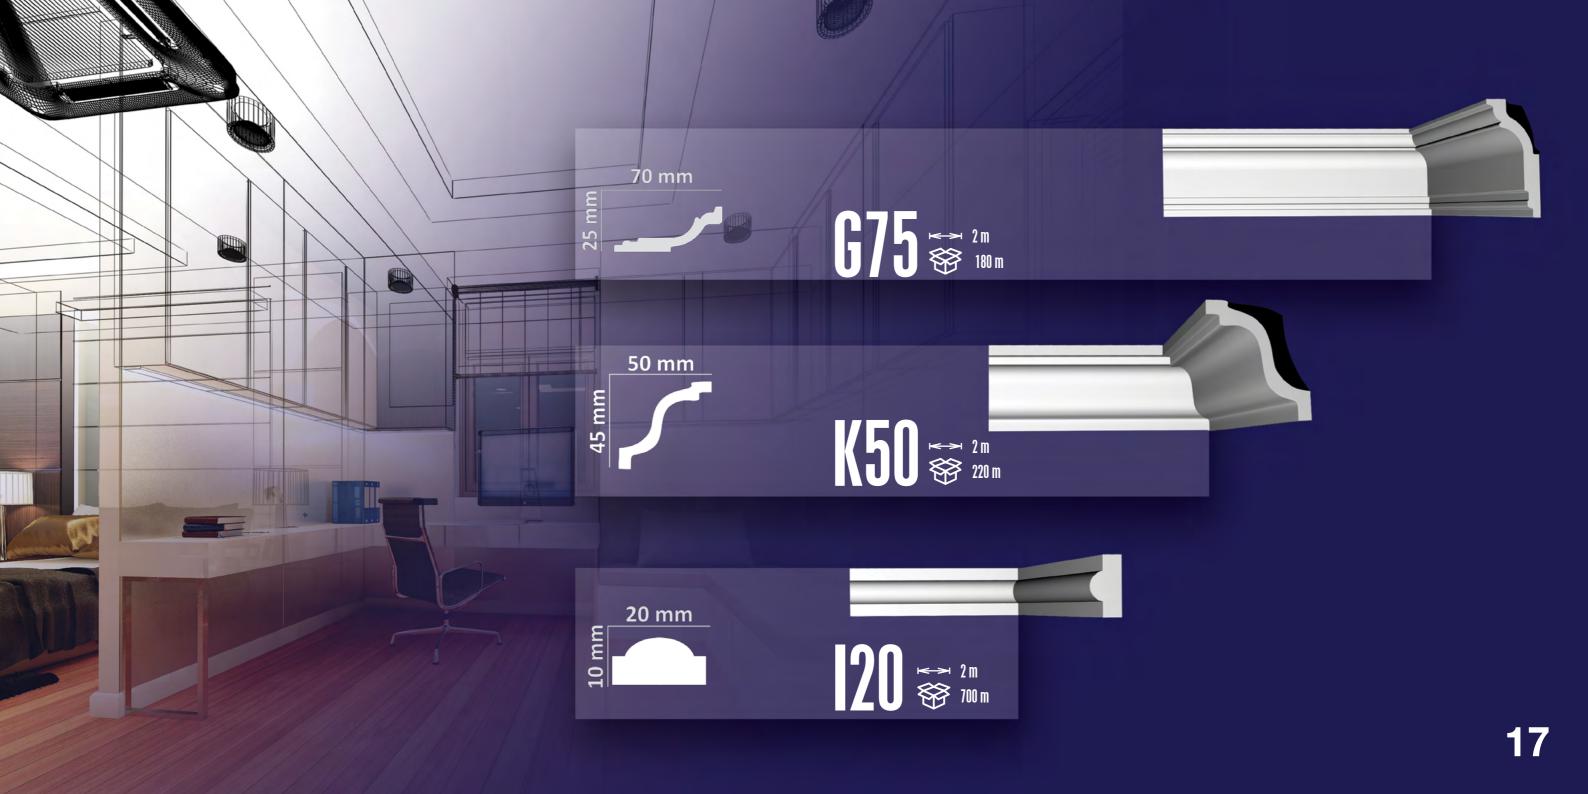

|   | I 40                   | H 15 | A 50 | A 80 | N 75 | K 80 | C 80 | G 125 | М 70       | A 30 |
|---|------------------------|------|------|------|------|------|------|-------|------------|------|
|   | +                      | +    |      | +    | +    |      |      |       |            |      |
| 7 |                        | +    | +    | +    |      | +    | +    | +     |            | +    |
|   |                        | +    |      |      |      |      |      |       |            |      |
|   | 1 to                   |      | +    | +    |      |      | +    | +     |            | +    |
|   | NAME OF TAXABLE PARTY. | 211  |      | 100  | +    |      | +    | +     | +          |      |
|   | +                      |      |      |      | +    | +    |      |       |            |      |
| - | + 1                    |      | +    |      |      | +    | +    |       | +          | 4    |
|   | +                      |      |      |      | +    |      |      |       | +          |      |
|   | +                      | +    |      |      | +    |      |      |       |            |      |
|   | +                      |      |      |      |      |      |      |       | +          |      |
|   | +                      |      |      |      |      |      |      |       |            |      |
|   | H                      | +    | +    | +    |      |      |      | 1 1 1 | - multiple | +    |
|   |                        | +    | +    | +    |      | +    | +    | +     |            | +    |
|   |                        |      | +    | +    |      | +    | +    | +     | +          | +    |