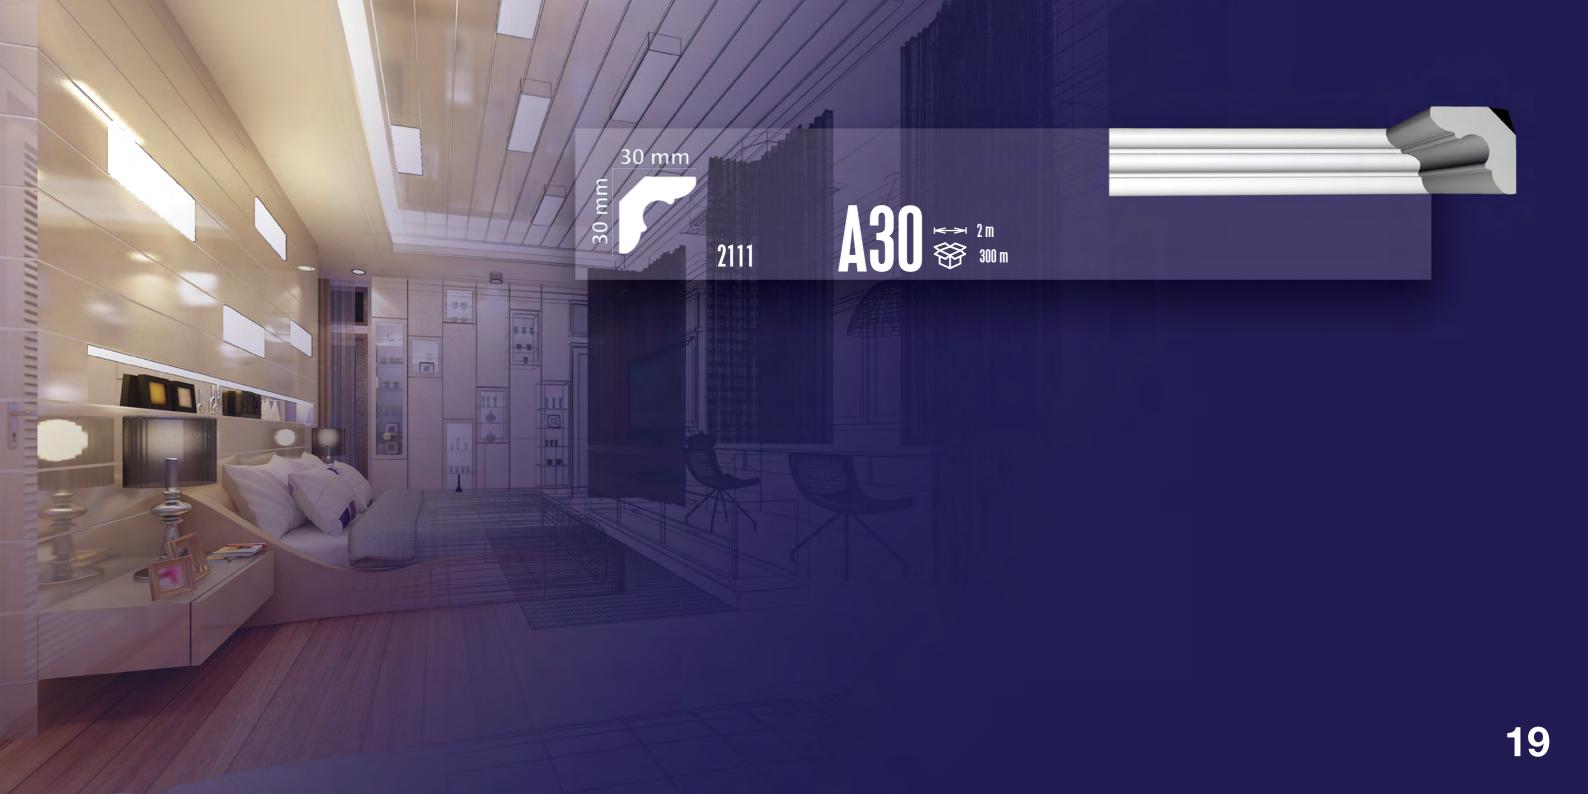

|   | I 40                   | H 15 | A 50 | A 80 | N 75 | K 80 | C 80 | G 125 | М 70       | A 30 |
|---|------------------------|------|------|------|------|------|------|-------|------------|------|
|   | +                      | +    |      | +    | +    |      |      |       |            |      |
| 7 |                        | +    | +    | +    |      | +    | +    | +     |            | +    |
|   |                        | +    |      |      |      |      |      |       |            |      |
|   | 1 to                   |      | +    | +    |      |      | +    | +     |            | +    |
|   | NAME OF TAXABLE PARTY. | 211  |      | 100  | +    |      | +    | +     | +          |      |
|   | +                      |      |      |      | +    | +    |      |       |            |      |
| - | + 1                    |      | +    |      |      | +    | +    |       | +          | 4    |
|   | +                      |      |      |      | +    |      |      |       | +          |      |
|   | +                      | +    |      |      | +    |      |      |       |            |      |
|   | +                      |      |      |      |      |      |      |       | +          |      |
|   | +                      |      |      |      |      |      |      |       |            |      |
|   | H                      | +    | +    | +    |      |      |      | 1 1 1 | - multiple | +    |
|   |                        | +    | +    | +    |      | +    | +    | +     |            | +    |
|   |                        |      | +    | +    |      | +    | +    | +     | +          | +    |