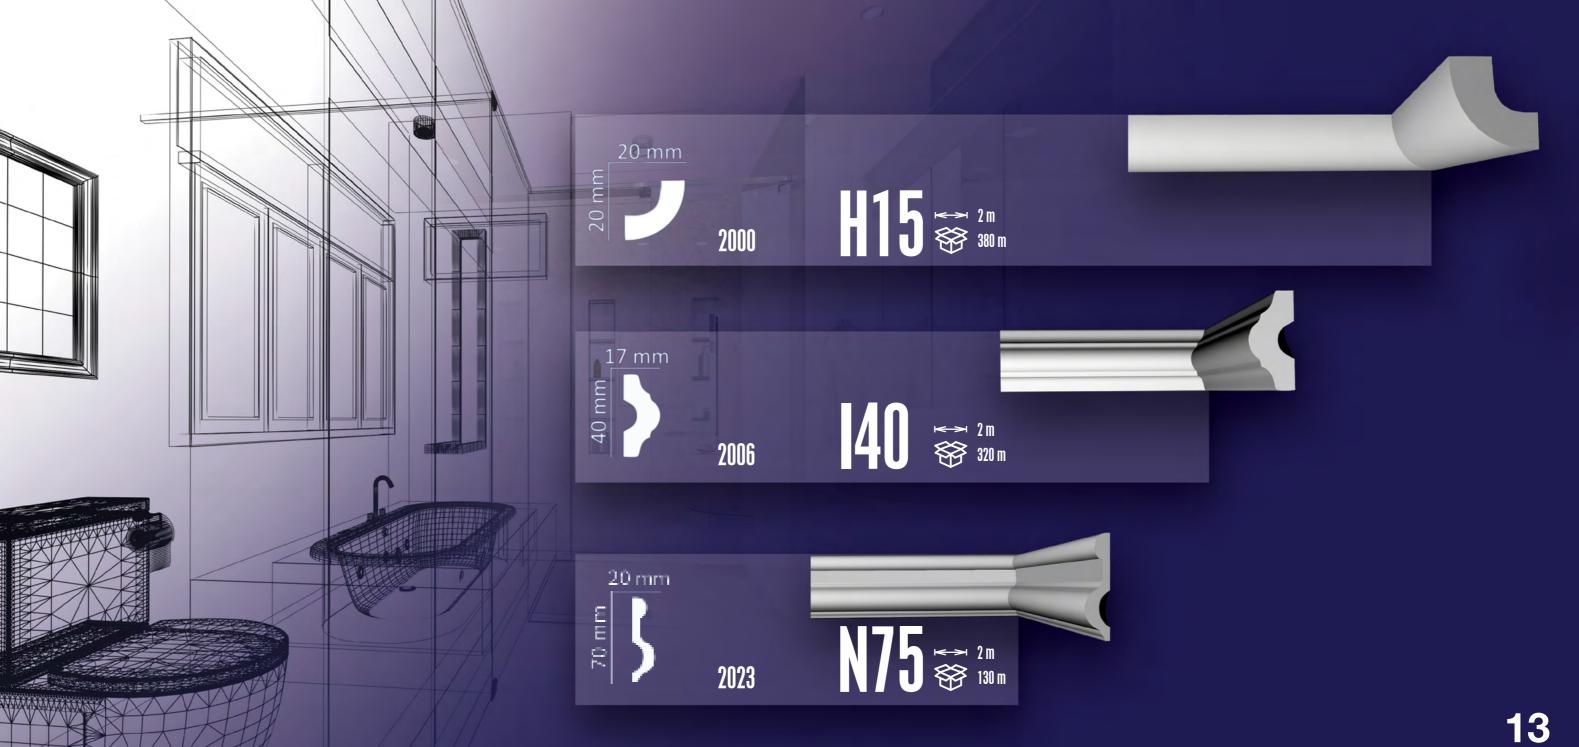

|   | I 40                   | H 15 | A 50 | A 80 | N 75 | K 80 | C 80 | G 125 | М 70       | A 30 |
|---|------------------------|------|------|------|------|------|------|-------|------------|------|
|   | +                      | +    |      | +    | +    |      |      |       |            |      |
| 7 |                        | +    | +    | +    |      | +    | +    | +     |            | +    |
|   |                        | +    |      |      |      |      |      |       |            |      |
|   | 1 to                   |      | +    | +    |      |      | +    | +     |            | +    |
|   | NAME OF TAXABLE PARTY. | 211  |      | 100  | +    |      | +    | +     | +          |      |
|   | +                      |      |      |      | +    | +    |      |       |            |      |
| - | + 1                    |      | +    |      |      | +    | +    |       | +          | 4    |
|   | +                      |      |      |      | +    |      |      |       | +          |      |
|   | +                      | +    |      |      | +    |      |      |       |            |      |
|   | +                      |      |      |      |      |      |      |       | +          |      |
|   | +                      |      |      |      |      |      |      |       |            |      |
|   | H                      | +    | +    | +    |      |      |      | 1 1 1 | - multiple | +    |
|   |                        | +    | +    | +    |      | +    | +    | +     |            | +    |
|   |                        |      | +    | +    |      | +    | +    | +     | +          | +    |