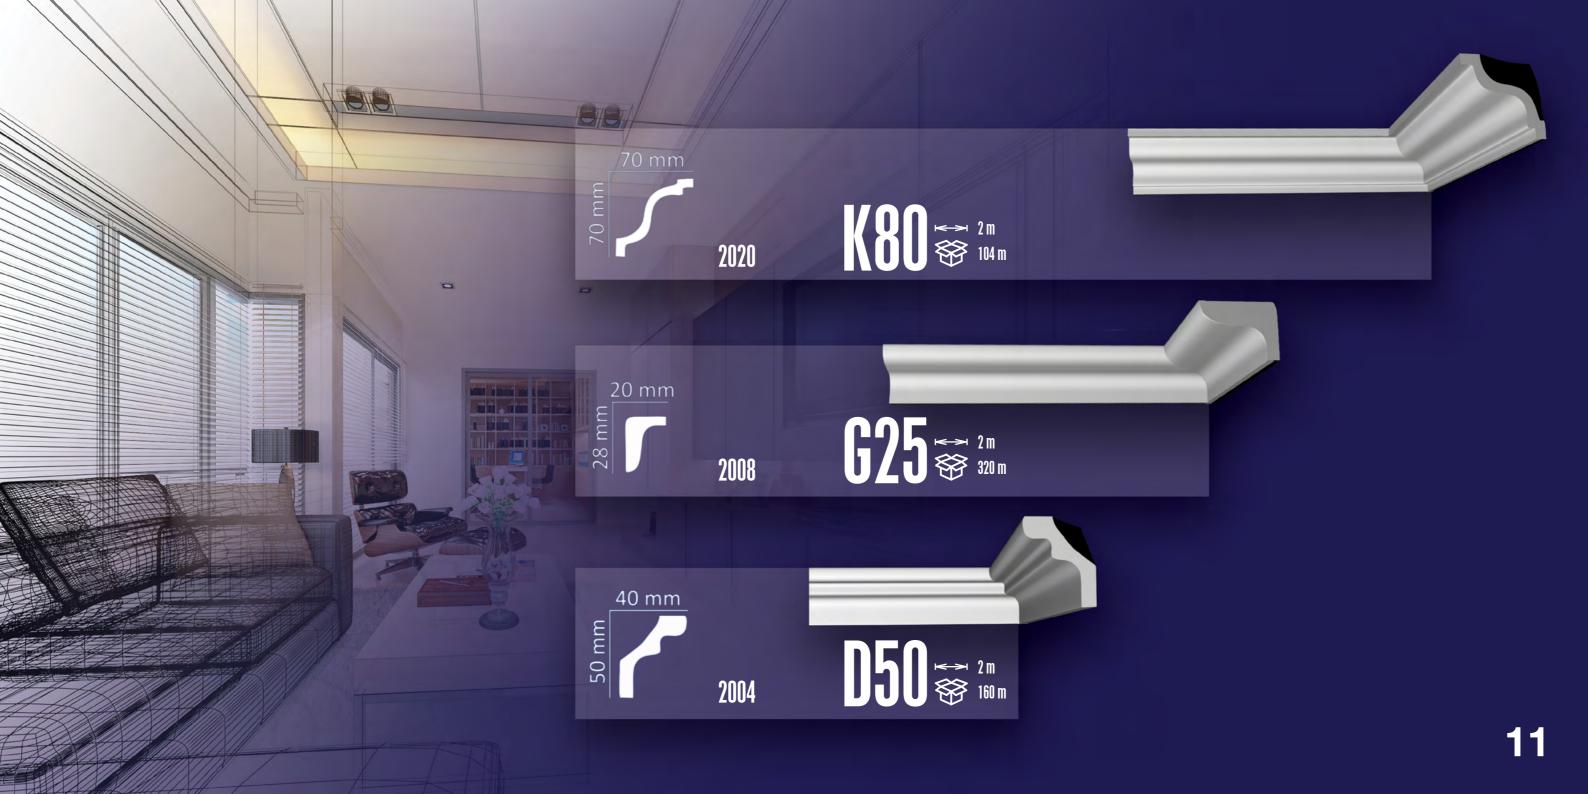

|                                                                  | В2    | B 50 | F 40        | D 50  | E 25       | G 25       |  |
|------------------------------------------------------------------|-------|------|-------------|-------|------------|------------|--|
| Wall decoration                                                  | 4+    | +    |             |       |            | ())) + mal |  |
| Ceiling decoration                                               | + - ] | +    | +           | +     | +          | +          |  |
| Indirect lighting                                                |       |      |             |       |            |            |  |
| Wire hiding                                                      | +     | +    | +           | T + 1 |            | 4          |  |
| Scratch covering on walls and ceilings                           |       |      | Very little | +     | The second | +          |  |
| Covering of damages and deformations                             | 1     |      | +           | +     |            |            |  |
| Elimination of imperfections when joining                        |       |      | +           | +     | +          | +          |  |
| Wallpaper decoration                                             |       |      |             |       |            | THE        |  |
| Picture frame imitation                                          | 4     |      | 1           |       | +          | +          |  |
| Door frame decoration                                            | A     |      | # 1         |       |            | 11/4       |  |
| Window frame decoration                                          |       |      | #11         |       |            | TILE       |  |
| Decoration of wall to wall joint                                 | +     | +    |             |       |            | + \        |  |
| Decoration of wall to ceiling joint                              | +     | +    | +           | +14   | +          | 1+1        |  |
| Decoration of wall elements: cabinets, kitchen elements, shelves | +     | +    | +           | +     | +          | 1          |  |

|   | I 40                   | H 15 | A 50 | A 80 | N 75 | K 80 | C 80 | G 125 | М 70       | A 30 |
|---|------------------------|------|------|------|------|------|------|-------|------------|------|
|   | +                      | +    |      | +    | +    |      |      |       |            |      |
| 7 |                        | +    | +    | +    |      | +    | +    | +     |            | +    |
|   |                        | +    |      |      |      |      |      |       |            |      |
|   | 1 to                   |      | +    | +    |      |      | +    | +     |            | +    |
|   | NAME OF TAXABLE PARTY. | 211  |      | 100  | +    |      | +    | +     | +          |      |
|   | +                      |      |      |      | +    | +    |      |       |            |      |
| - | + 1                    |      | +    |      |      | +    | +    |       | +          | 4    |
|   | +                      |      |      |      | +    |      |      |       | +          |      |
|   | +                      | +    |      |      | +    |      |      |       |            |      |
|   | +                      |      |      |      |      |      |      |       | +          |      |
|   | +                      |      |      |      |      |      |      |       |            |      |
|   | H                      | +    | +    | +    |      |      |      | 1 1 1 | - multiple | +    |
|   |                        | +    | +    | +    |      | +    | +    | +     |            | +    |
|   |                        |      | +    | +    |      | +    | +    | +     | +          | +    |