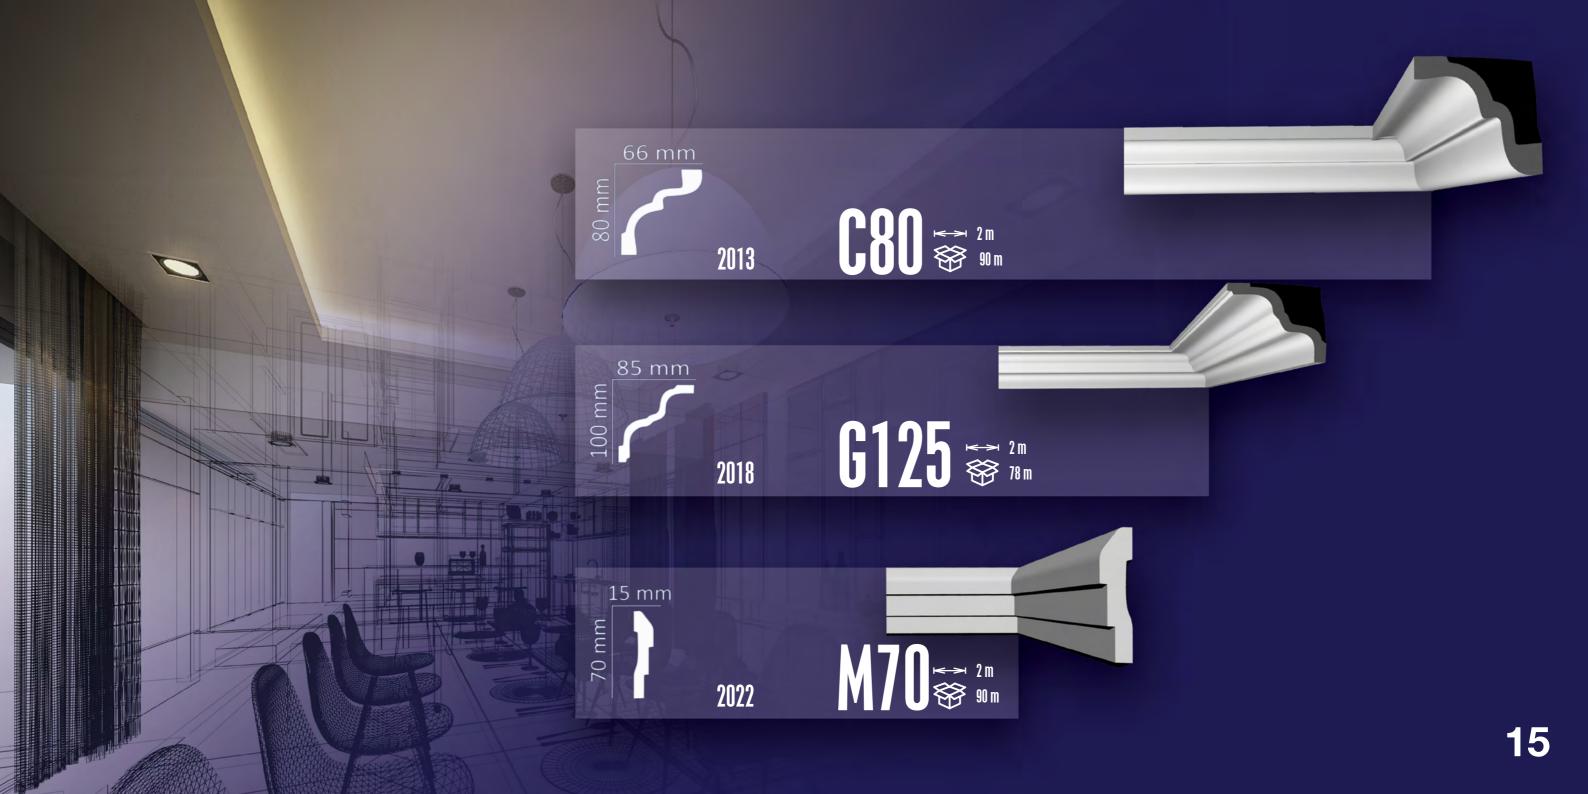

|   | I 40                   | H 15 | A 50 | A 80 | N 75 | K 80 | C 80 | G 125 | М 70       | A 30 |
|---|------------------------|------|------|------|------|------|------|-------|------------|------|
|   | +                      | +    |      | +    | +    |      |      |       |            |      |
| 7 |                        | +    | +    | +    |      | +    | +    | +     |            | +    |
|   |                        | +    |      |      |      |      |      |       |            |      |
|   | 1 to                   |      | +    | +    |      |      | +    | +     |            | +    |
|   | NAME OF TAXABLE PARTY. | 211  |      | 100  | +    |      | +    | +     | +          |      |
|   | +                      |      |      |      | +    | +    |      |       |            |      |
| - | + 1                    |      | +    |      |      | +    | +    |       | +          | 4    |
|   | +                      |      |      |      | +    |      |      |       | +          |      |
|   | +                      | +    |      |      | +    |      |      |       |            |      |
|   | +                      |      |      |      |      |      |      |       | +          |      |
|   | +                      |      |      |      |      |      |      |       |            |      |
|   | H                      | +    | +    | +    |      |      |      | 1 1 1 | - multiple | +    |
|   |                        | +    | +    | +    |      | +    | +    | +     |            | +    |
|   |                        |      | +    | +    |      | +    | +    | +     | +          | +    |