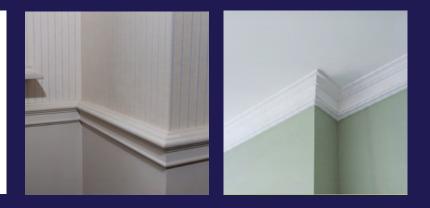

## FRAGMAT-COR<sup>™</sup>

FRAGMAT-COR decorative moldings are used for interior decoration. They are used to decorate walls and ceilings, indirect lighting, hiding cables and wires, hiding some imperfections on different joints in interior, decorating door frames...

Decorative moldings are installed with acrylic sealants for XPS/EPS materials in interior.

FRAGMAT-COR moldings are made from extruded XPS which gives them high toughness and elasticity. Moldings should be painted with water dispersions or acrylic paints.