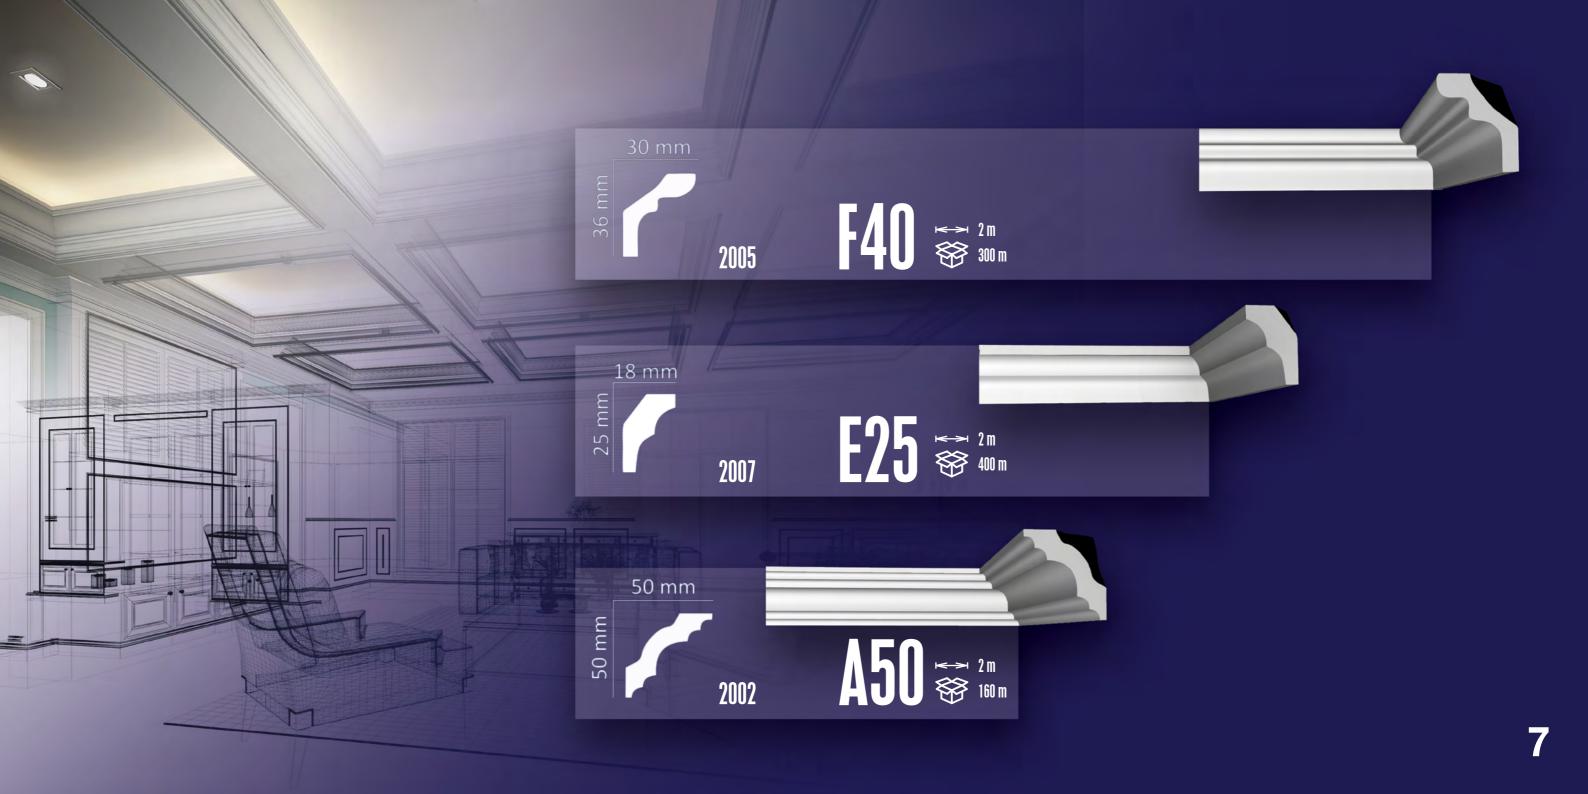

|                                                                  | В2    | B 50 | F 40        | D 50  | E 25       | G 25       |  |
|------------------------------------------------------------------|-------|------|-------------|-------|------------|------------|--|
| Wall decoration                                                  | 4+    | +    |             |       |            | ())) + mal |  |
| Ceiling decoration                                               | + - ] | +    | +           | +     | +          | +          |  |
| Indirect lighting                                                |       |      |             |       |            |            |  |
| Wire hiding                                                      | +     | +    | +           | T + 1 |            | 4          |  |
| Scratch covering on walls and ceilings                           |       |      | Very little | +     | The second | +          |  |
| Covering of damages and deformations                             | 1     |      | +           | +     |            |            |  |
| Elimination of imperfections when joining                        |       |      | +           | +     | +          | +          |  |
| Wallpaper decoration                                             |       |      |             |       |            | THE        |  |
| Picture frame imitation                                          | 4     |      | 1           |       | +          | +          |  |
| Door frame decoration                                            | A     |      | # 1         |       |            | 11/4       |  |
| Window frame decoration                                          |       |      | #11         |       |            | TILE       |  |
| Decoration of wall to wall joint                                 | +     | +    |             |       |            | + \        |  |
| Decoration of wall to ceiling joint                              | +     | +    | +           | +14   | +          | 1+1        |  |
| Decoration of wall elements: cabinets, kitchen elements, shelves | +     | +    | +           | +     | +          | 1          |  |