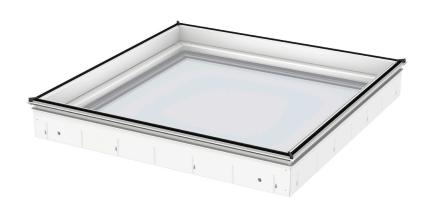

## VELUX fixed glass rooflight CFU

Glazing 20, double-glazed

Transform your home by bringing the magic of daylight into areas where you never thought possible with the new generation of VELUX glass rooflights. The base unit of the fixed glass rooflight has a unique design with a slim frame and invisible sash providing maximum daylight and a beautiful design from inside the home. This fixed base unit has 2-layer glazing, but is also available with 3-layer glazing, and has excellent energy performance as well as sound reduction capabilities in case of rain, hail or traffic, thus increasing your indoor comfort.

- Minimal visible rooflight frame contributes to glass-to-edge view to the sky and to letting in maximum daylight.
- Slim and invisible sash to give a glass-to-edge view to the sky and to let in maximum daylight.
- Enjoy maximum daylight and a stylish design from inside the home, as blinds or awnings are discretely placed in the
- Enjoy a quieter indoor environment and very good thermal insulation from our energy-efficient two-layer insulating glass
- The low placement of the insulating glass unit in the construction gives optimal energy performance and an elegant, slim design - especially with blinds and awnings installed.
- Enjoy the peace of mind of our burglary-resistant flat-roof rooflight with laminated security glazing (P4A laminated security glazing on the inner glass).
- Enjoy a quieter indoor environment thanks to the sound-reducing rooflight design.