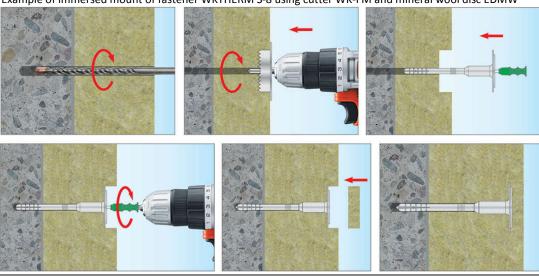

### **Section 2. EXAMPLE INSTALLATION**

Example of immersed mount of fastener WKTHERM S-8 using cutter WK-FM and mineral wool disc EDMW