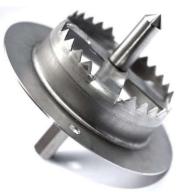

#### METAL CUTTER FOR MINERAL WOOL - WK-FM

Metal cutter for mineral wool WK-FM for cutting holes for insertion of mineral wool disc EDMW in immersed mount of fasteners. The cutter has a flange collar to ensure a controlled cutting depth of 2cm. Installation of fasteners using cutter WK-FM and mineral wool discs EDMW minimizes spot thermal conductivity of fasteners and makes preparation of surface for final finishing of the façade much easier and faster.