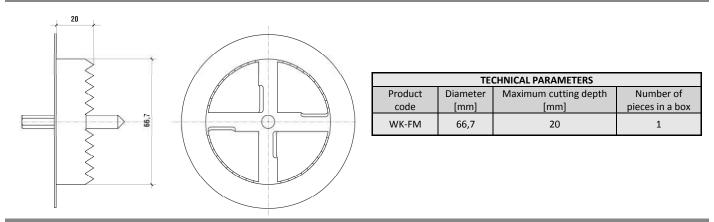

#### **PRODUCT DATA SHEET – WK-FM**



#### Section 1. PRODUCT DESCRIPTION

#### METAL CUTTER FOR MINERAL WOOL - WK-FM

Metal cutter for mineral wool WK-FM for cutting holes for insertion of mineral wool disc EDMW in immersed mount of fasteners. The cutter has a flange collar to ensure a controlled cutting depth of 2cm. Installation of fasteners using cutter WK-FM and mineral wool discs EDMW minimizes spot thermal conductivity of fasteners and makes preparation of surface for final finishing of the façade much easier and faster.





### **Section 2. EXAMPLE INSTALLATION**

Example of immersed mount of fastener WKTHERM S-8 using cutter WK-FM and mineral wool disc EDMW



# **Section 3. TECHNICAL DATA**



# Section 4. REMARKS

- 1. All previous versions of this Product Data Sheet shall cease to be valid
- 2. Data given in this Product Data Sheet is in accordance with current knowledge and published in good faith. KLIMAS Sp. z o.o. is not responsible for correctness and quality of the fixing if recommendations regarding method of use and installation are not followed.