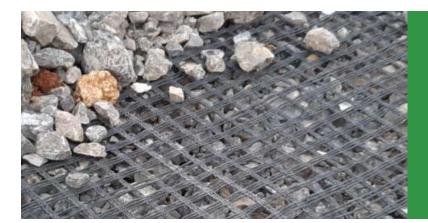

**ForTex GG** products are geogrids which are composed of knitted and woven polyester yarns in rectangular shape and covered by polymeric base coating.