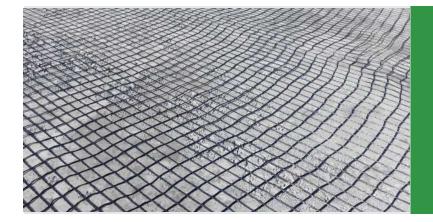

ForTex GG products are geogrids which are composed of knitted and woven polyester yarns in rectangular shape and covered by polymeric base coating.

## ForTex GG 30/30 P Technical Properties

| Property                         | Standard        | Unit | Values                     |
|----------------------------------|-----------------|------|----------------------------|
| Tensile Strength (MD)            | TS EN ISO 10319 | kN/m | ≽30                        |
| Tensile Strength (CMD)           | TS EN ISO 10319 | kN/m | ≽30                        |
| Elongation at Nominal Load (MD)  | TS EN ISO 10319 | %    | 10 (+3)                    |
| Elongation at Nominal Load (CMD) | TS EN ISO 10319 | %    | 10 (+3)                    |
| Mesh Size (MD)                   | -               | mm   | 29 (±3)                    |
| Mesh Size (CMD)                  | -               | mm   | 31 (±3)                    |
| Product Width                    | -               | m    | 6.00 (±0.1)<br>5.25 (±0.1) |
| Roll Length                      | -               | m    | 100 (±1)                   |