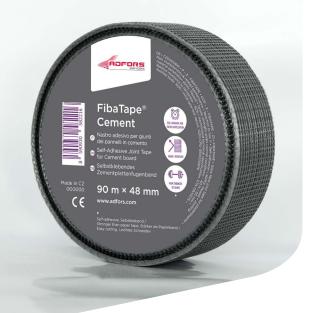

# Self-Adhesive Mesh Fabric Tape **FibaTape® Cement**

Durable thanks to excellent alkali resistance

 Ideal for high humid environments

Ideal for reinforcement for joints of cement boards

## CEMENT

Mesh Fabric Tape for cement boards